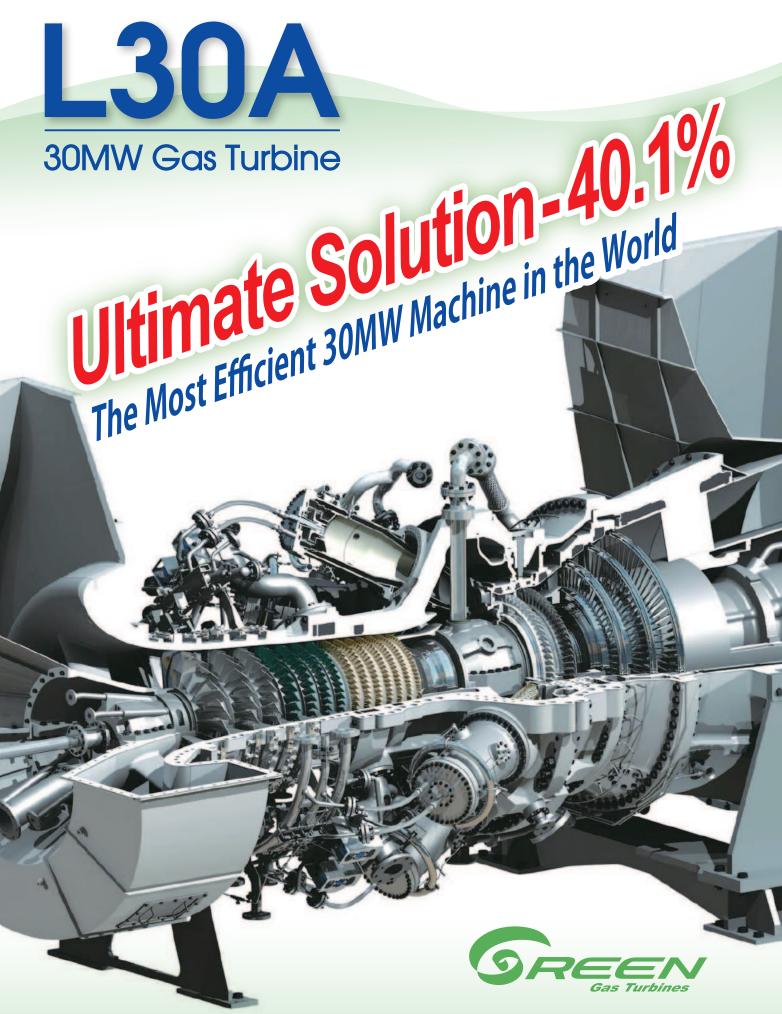

## 30MW Gas Turbine

## **Specification**

| Electric Output [kWe]             | 30,120 |
|-----------------------------------|--------|
| Heat Rate [kJ/kW-hr]              | 8,970  |
| Thermal Efficiency [%]            | 40.1   |
| Exhaust Gas Temperature [deg-C]   | 470    |
| Exhaust Gas Mass Flow [x103kg/hr] | 319.4  |

Condition: ISO Rating
Inlet Air Temp.: 15 degree C
Atmospheric Pressure: 101.3 kPa

No duct loss

Natural Gas (100% CH4) LHV of Fuel: 35.9MJ/Nm3