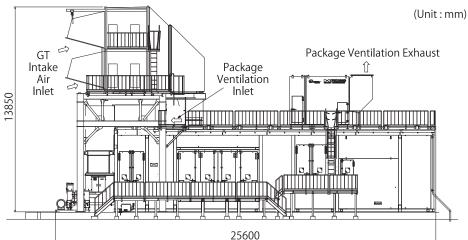

## 30MW Gas Turbine

## **Specification**

| Electric Output [kWe]             | 30,120 |
|-----------------------------------|--------|
| Heat Rate [kJ/kW-hr]              | 8,970  |
| Thermal Efficiency [%]            | 40.1   |
| Exhaust Gas Temperature [deg-C]   | 470    |
| Exhaust Gas Mass Flow [x103kg/hr] | 319.4  |

Condition: ISO Rating
Inlet Air Temp.: 15 degree C
Atmospheric Pressure: 101.3 kPa

No duct loss

Natural Gas (100% CH4) LHV of Fuel: 35.9MJ/Nm3







## **■** Kawasaki

http://www.khi.co.jp/english/gasturbine/

**Kawasaki Heavy Industries, Ltd. Gas Turbine Division** Phone: +81-3-3435-2579 Fax: +81-3-3435-2592

**Kawasaki Machine Systems, Ltd. (Asia Division)** Phone: +81-3-3435-2977 Fax: +81-3-3435-2592

Kawasaki Gas Turbine Asia Sdn Bhd : (KGA) Phone: +60-3-7846-2882 Fax: +60-3-7848-3093 www.kga.com.my

Kawasaki Gas Turbine Europe GmbH: (KGE) Phone: +49-6172-7363-0 Fax: +49-6172-7363-55 www.kawasaki-gasturbine.de

Kawasaki Gas Turbines-Americas: (KGT-A) Phone: +1-281-970-3255 Fax: +1-281-970-6465 www.kawasakigasturbines.com

**Kawasaki Machine Systems, Ltd. (Shanghai Rep.Office)** Phone: +86-21-3366-3500 Fax: +86-21-3366-3505

Kawasaki Heavy Industries Middle East FZE: (KHI-ME) Phone: +971-4-214-6727 Fax: +971-4-214-6729