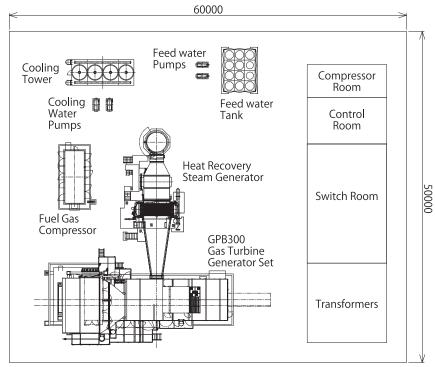

## 30MW Gas Turbine

## **Specification**

| Electric Output [kWe]             | 30,120 |
|-----------------------------------|--------|
| Heat Rate [kJ/kW-hr]              | 8,970  |
| Thermal Efficiency [%]            | 40.1   |
| Exhaust Gas Temperature [deg-C]   | 470    |
| Exhaust Gas Mass Flow [x103kg/hr] | 319.4  |

Condition: ISO Rating
Inlet Air Temp.: 15 degree C
Atmospheric Pressure: 101.3 kPa

No duct loss

Natural Gas (100% CH4) LHV of Fuel: 35.9MJ/Nm3







## **■** Kawasaki

http://www.khi.co.jp/english/gasturbine/

**Kawasaki Heavy Industries, Ltd. Gas Turbine Division** Phone: +81-3-3435-2579 Fax: +81-3-3435-2592

**Kawasaki Machine Systems, Ltd. (Asia Division)** Phone: +81-3-3435-2977 Fax: +81-3-3435-2592

Kawasaki Gas Turbine Asia Sdn Bhd : (KGA) Phone: +60-3-7846-2882 Fax: +60-3-7848-3093 www.kga.com.my

Kawasaki Gas Turbine Europe GmbH: (KGE) Phone: +49-6172-7363-0 Fax: +49-6172-7363-55 www.kawasaki-gasturbine.de

Kawasaki Gas Turbines-Americas: (KGT-A) Phone: +1-281-970-3255 Fax: +1-281-970-6465 www.kawasakigasturbines.com

**Kawasaki Machine Systems, Ltd. (Shanghai Rep.Office)** Phone: +86-21-3366-3500 Fax: +86-21-3366-3505

Kawasaki Heavy Industries Middle East FZE: (KHI-ME) Phone: +971-4-214-6727 Fax: +971-4-214-6729