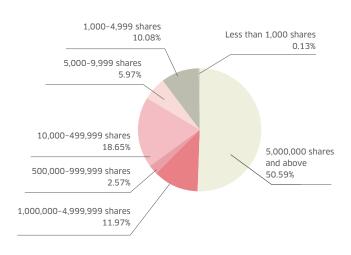

|
| Kawasaki Heavy Industries, Ltd. Kyoueikai                      | 35,916,192             | 2.14%      |
| SSBT OD05 OMNIBUS ACCOUNT - TREATY CLIENTS                     | 34,361,700             | 2.05%      |
| Kawasaki Heavy Industries Employee Stock Ownership Association | 33,981,217             | 2.03%      |
| Tokio Marine & Nichido Fire Insurance Co., Ltd.                | 27,838,589             | 1.66%      |
| Sumitomo Mitsui Banking Corporation                            | 26,828,453             | 1.60%      |
| Total                                                          | 496,511,860            | 29.69%     |

### Classified by Type of Shareholder

# Individuals and Others 34.54% Securities Companies 1.48% Domestic Corporations 9.95%

#### Classified by Number of Holdings