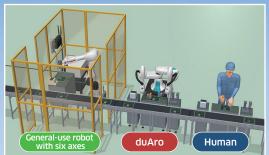

**Product Description** 

New concept dual-arm SCARA robot easily enables robots to execute tasks performed by humans.

- Human-sized, dual-arm SCARA robot where 2 coaxial arms and single controller are integrated
- Easy installation, thanks to structure where arms are on the cart
- Safety features that allow people to work nearby
- Dual-arm, cooperative movement facilitates simplification of jigs and tools
- Easy teaching by operation through tablet and direct teaching