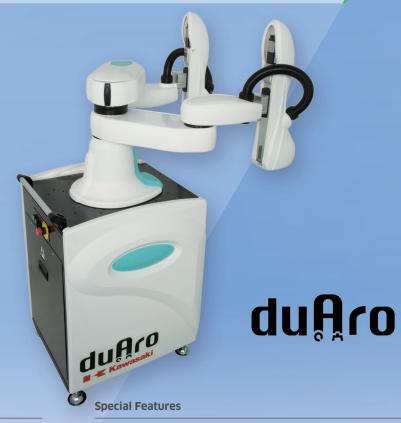

## Dual-Arm SCARA Robot: duAro

2019
Kawasaki
SUPER Green Product

Initial registration: 2016

Easy-to-implement, energy-saving robot that also contributes to resource savings in building a system

The duAro boasts excellent mechanical efficiency and contributes to energy-saving operations across a wide spectrum of applications. Safety features, which facilitate side-by-side work with humans, and two-arm flexibility help to reuse, simplify and reduce peripheral components, such as safety fences, tools and work jigs, thereby contributing to reduced use of resources in building a system.

**Product Description** 

New concept dual-arm SCARA robot easily enables robots to execute tasks performed by humans.

- Human-sized, dual-arm SCARA robot where 2 coaxial arms and single controller are integrated
- Easy installation, thanks to structure where arms are on the cart
- Safety features that allow people to work nearby
- Dual-arm, cooperative movement facilitates simplification of jigs and tools
- Easy teaching by operation through tablet and direct teaching