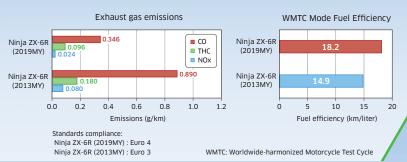

## Offers the engine performance of the base model along with significantly improved fuel efficiency and reduced exhaust gas

The 2019 model boasts a more than 20 % improvement in fuel efficiency compared with the base model. With reductions from the base model of more than 46 % in exhaust gas and 6 % in exhaust noise, this model meets the Euro 4 gas emissions regulation and new R41-04 noise regulation.