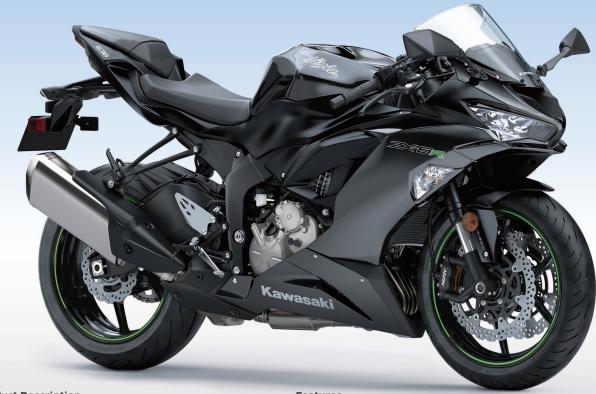

## **Product Description**

The 636 cm³ New Ninja ZX-6R, designed to let a wide range of users enjoy supersport driving on circuit courses and winding roads

## **Features**

- Updated gear ratio to provide a more powerful feel and better engine handling in the low-RPM range
- Fully revamped next-generation Ninja styling, featuring LED head and tail lamps
- Adds a range of new features to the base model, including a quick upshifter, fuel gauge, and an accessory power tap