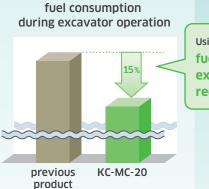

Multifunctional Controller for Construction Machinery KC-MC-20 Use of KC-MC-20 can significantly reduces fuel consumption during excavator operation

The use of a new control system, such as improved computing power through the use of dual microcomputers, has resulted in a 15% reduction in fuel consumption during excavator operation compared to previous products.

Using the latest control technology, fuel consumption during excavator operation was reduced by 15%.