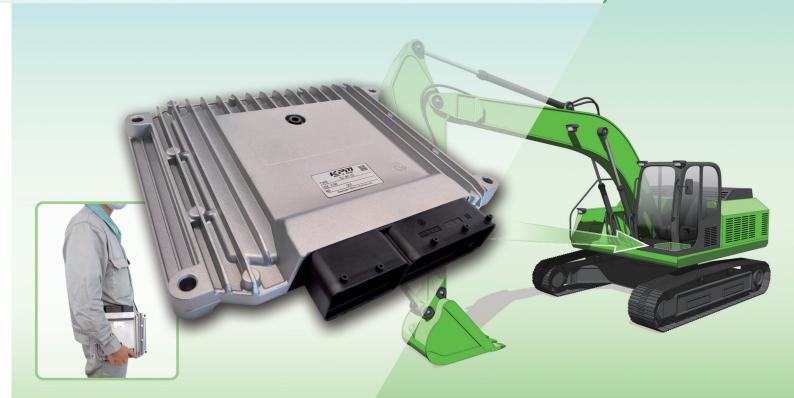

## **Product Description**

KC-MC-20 is compatible with the new hydraulic system for excavators and supports advanced control.

## **Special Features**

- Significant increase in proportional solenoid valve output channel
- Electric Joystick Input Supported(CAN/PWM)
- Compliance with the RoHs Directive and REACH regulations

Kawasaki Heavy Industries, Ltd.