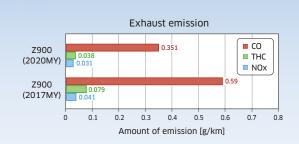

Z900 (2020MY) Accomplished significant reduction of the exhaust emission level without sacrificing the engine performance and handling from its predecessor

The new Z900 meets the new European exhaust standard "EURO 5", featuring much lower emission level compared to its predecessor.